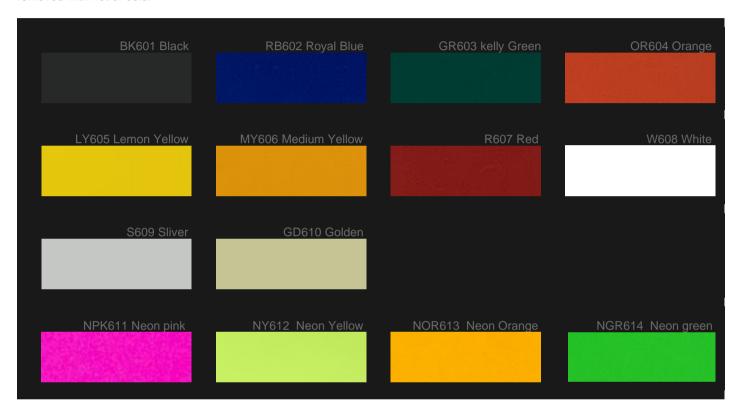

| BK301 Black        | RB302 Royal Blue    | GR303 kelly Green  | OR304 Orange      |
|--------------------|---------------------|--------------------|-------------------|
|                    |                     |                    |                   |
| LY305 Lemon Yellow | MY306 Medium Yellow | R307 Red           | W308 White        |
|                    |                     |                    |                   |
| S309 Sliver        | GD310 Golden        | NPK311 Neon pink   | NY312 Neon Yellow |
|                    |                     |                    |                   |
| NOR313 Neon Orange | NGR314 Neon green   | LB315 Light Blue   | NB316 Navy Blue   |
|                    |                     |                    |                   |
| BRD318 Bordeaux    | GY319 Storm Gray    | PR321 Purple Royal | BR322 Brown       |
|                    |                     |                    |                   |
| Y324 YELLOW        | PK325 Fuchsia Pink  | AG326 Apple Green  | M327 Magenta      |