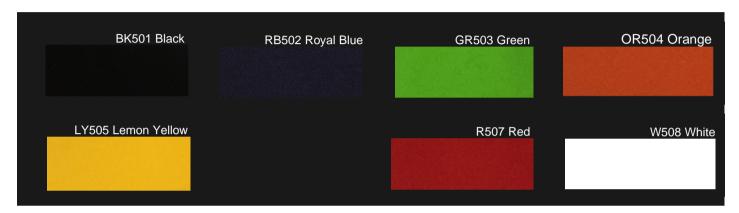

| RF901 Reflect           | SA902 Subli-White        | NV903 Glow Dark         | 3D904W 3D-White          |
|-------------------------|--------------------------|-------------------------|--------------------------|
| PM905R Sun-Light Red    | PM906B Sun-Light Blue    | PM907Y Sun-Light Yellow | PM908PR Sun-Light Purple |
| PM909GR Sun-Light Green | PM910OR Sun-Light Orange | GD911 Brilliant Golden  | 3D912BK 3D-Black         |
| GL913BK Glitter Black   | GL914GD Glitter Gold     | GL915S Glitter silver   | GL916PR Glitter Purple   |
| GL917R Glitter Red      | S918B Brilliant Silver   |                         |                          |