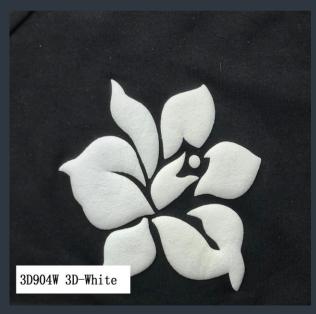

| RF901 Reflect           | SA902 Subli-White        | NV903 Glow Dark         | 3D904W 3D-White          |
|-------------------------|--------------------------|-------------------------|--------------------------|
| PM905R Sun-Light Red    | PM906B Sun-Light Blue    | PM907Y Sun-Light Yellow | PM908PR Sun-Light Purple |
| PM909GR Sun-Light Green | PM910OR Sun-Light Orange | GD911 Brilliant Golden  | 3D912BK 3D-Black         |
| GL913BK Glitter Black   | GL914GD Glitter Gold     | GL915S Glitter silver   | GL916PR Glitter Purple   |
| GL917R Glitter Red      | S918B Brilliant Silver   |                         |                          |

NV903 Glow Dark is photo-chromic material with glow in the dark with a release polyester liner.

3D904W, 3D912BK is a plotter cut polyurethane material with polyester backing that expands when heat transferred.