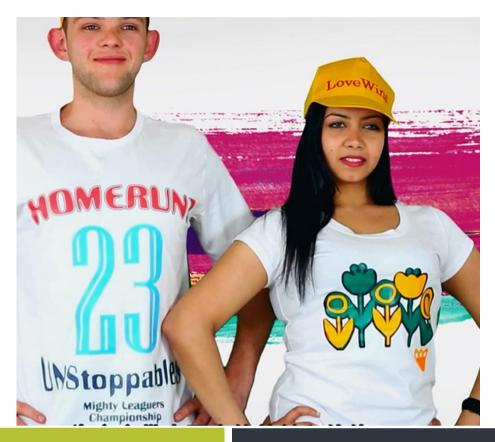

# **Heat Transfer PU Flex Regular**

Alizarin Cuttable PU Heat Transfer Flex Regular is an ecologically proven polyurethane film with matt, reflection free surface, in accordance with Oeko-Tex Standard 100. Innovative hot melt adhesive is suitable for transferring onto textiles like cotton, mixtures of polyester/cotton and polyester/acrylic. It is idea for lettering, Logo on T-shirts, sport & leisure wear, sport bags and promotional articles. It can be cutted by all current vinyl plotters such as Roland GS24, Mimaki GS-60, Graphtec CE etc. and desk cutting plotter such as Silhouette CAMEO, Panda Mini cutter, GCC i-Craft, Circut etc. We recommend to use a 30° knife. After weeding, the cut flex film can be transferred by heat press or home iron-on. Cuttable Heat Transfer PU Flex Regular with a release polyester liner, enables a reposition. The polyester liner should be removed completely cold.

## **Heat Transfer PU Flex Premium**

Alizarin Cuttable Heat Transfer PU Flex Premium is an ecologically proven polyurethane film with matt, reflection free surface, in accordance with Oeko-Tex Standard 100. Innovative hot melt adhesive is suitable for transferring onto textiles like cotton, mixtures of polyester/cotton and polyester/acrylic etc. It is idea for lettering, Logo on T-shirts, sport & leisure wear, sport bags and promotional articles. It can be cutted by all current vinyl plotters such as Roland GS24, Mimaki GS-60, Graphtec CE etc. and desk cutting plotter such as Silhouette CAMEO, Panda Mini cutter, GCC i-Craft, Circut etc. We recommend to use a 30° knife. After weeding, the cut flex film is transferred by heat press machine, or home iron-on. It is with an adhesive polyester liner, enables a reposition. The polyester liner can be removed with hot or cold.

## **Heat Transfer Vinyl Flock**

Alizarin Cuttable Heat Transfer Vinyl Flock is a high quality heat transfer viscose flock, with brilliance and texture due to high fiber density. Cut table Heat Transfer Vinyl Flock is based polyvinyl chloride film with self-adhesive on polyester film line, Excellent cutting and weeding properties. Even detailed logos and extremely small lettering are cut table. Innovative hot melt adhesive is suitable for transferring onto textiles like cotton, mixtures of polyester/cotton and polyester/acrylic, Nylon/Spandex etc. It is idea for lettering, Logo on T-shirts, sport & leisure wear, uniforms, biking wear and promotional articles. It can be cutted by all current vinyl plotters such as Roland GS24, Mimaki GS-60, Graphtec CE etc. and desk cutting plotter such as Silhouette CAMEO, Panda Mini cutter, GCC i-Craft, Circut etc. We recommend to use a 30° ~60° knife. After weeding, the cut flex film is transferred by heat press machine, or home iron-on. It is with an adhesive polyester liner, enables a reposition. The polyester liner can be removed with hot or cold.