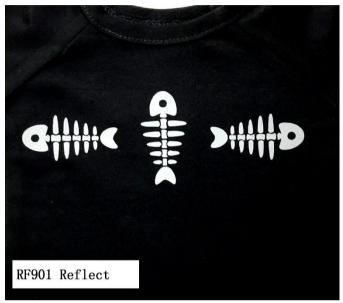

| RF901 Reflect           | SA902 Subli-White        | NV903 Glow Dark         | 3D904W 3D-White          |
|-------------------------|--------------------------|-------------------------|--------------------------|
| PM905R Sun-Light Red    | PM906B Sun-Light Blue    | PM907Y Sun-Light Yellow | PM908PR Sun-Light Purple |
| PM909GR Sun-Light Green | PM910OR Sun-Light Orange | GD911 Brilliant Golden  | 3D912BK 3D-Black         |
| GL913BK Glitter Black   | GL914GD Glitter Gold     | GL915S Glitter silver   | GL916PR Glitter Purple   |
| GL917R Glitter Red      | S918B Brilliant Silver   |                         |                          |

RF901 Reflect is a Reflective material with a release polyester liner, enables a reposition.

SA902 Subli-White is an anti-sublimation intermediate layer with a type of pigment used, Due to the various material and application influences we recommend that when using these colors, to conduct a test on the original material before every application.